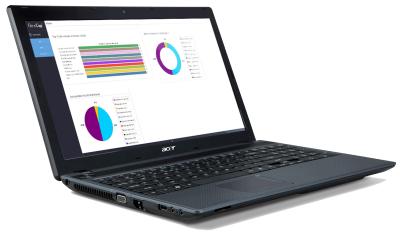

## Data reporting

### Dashboard

## NexCap® IoT Platform: Intuitive and Visual IHM for data reporting

#### Real time information

- Current state of tools (borrowed /returned /Out of order ...)
- Alerts (calibration date...)
- Statistics
- Ratings

#### Characteristic

- Customizable (edit mode)
- Consultation mode
- Computer, laptop and tablet