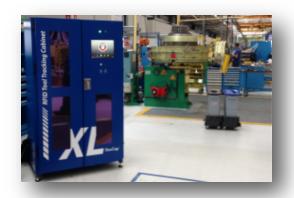

#### Smart Cabinets (RFID, weight) **Smart RFID Roller Cabinet** XL & XL-Weigh XD & XD-S • Automatic inventory Automatic inventory RFID or weight-sensing Technology RFID Technology Plugand Play AUTONOMOUS AUTONOMOUS Plugand Play Access control 4 to 8 drawers Material Management Mobility Maintenance and Calibration Access control management Material Management Visual and audio alerts Maintenance and Calibration ()exCap\* Borrow and return monitorina management NE °C \ A Consumption and supply monitoring Visual and audio alerts Borrow and return monitoring Mobile RFID Reader (Tablet, PDA) **Smart RFID Counter** NexCap® Mobile Assets Tracking NexCap® RFID Counter • Automatic inventory WITH STOREKEEPER • Automatic inventory RFID Technology Monitoring of tools movements Plugand Play Mobile RFID trackina Maintenance and Calibration Regulatory control MOBILE management Logistic Store security Plugand Play