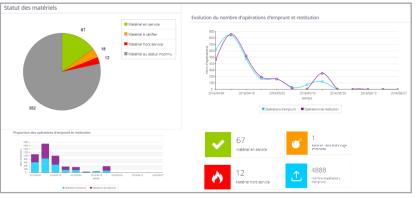

## Data reporting

### Dashboard

## NexCap® IoT Platform: Intuitive and Visual IHM for data reporting

#### Real time information

- Current state of tools (borrowed /returned /Out of order ...)
- Alerts (calibration date...)
- Statistics
- Ratings