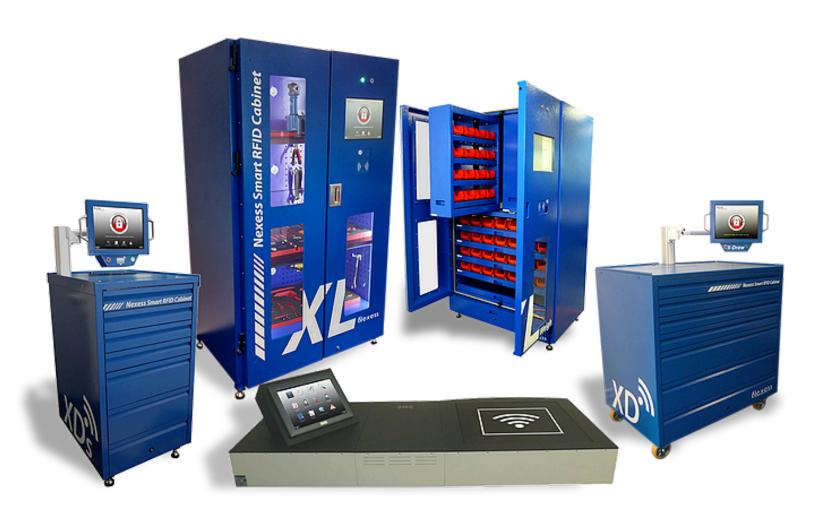

## Nexess products

Infrastructures and mobile devices

#### Smart Cabinets (RFID, weight) **Smart RFID Roller Cabinet** XL & XL-Weigh XD & XD-S • Automatic inventory Automatic inventory RFID or weight-sensing Technology RFID Technology Plugand Play AUTONOMOUS AUTONOMOUS Plugand Play Access control 4 to 8 drawers Material Management Mobility Maintenance and Calibration Access control management Material Management Visual and audio alerts Maintenance and Calibration ()exCap\* Borrow and return monitorina management NE °C \ A Consumption and supply monitoring Visual and audio alerts Borrow and return monitoring Mobile RFID Reader (Tablet, PDA) **Smart RFID Counter** NexCap® Mobile Assets Tracking NexCap® RFID Counter • Automatic inventory WITH STOREKEEPER • Automatic inventory RFID Technology Monitoring of tools movements Plugand Play Mobile RFID trackina Maintenance and Calibration Regulatory control MOBILE management Logistic Store security Plugand Play