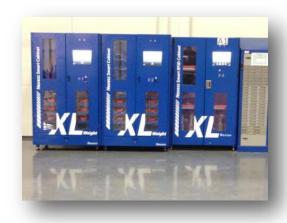

## Nexess products

Infrastructures and mobile devices

#### Smart Cabinets (RFID, weight) **Smart RFID Roller Cabinet** XL & XL-Weigh XD & XD-S • Automatic inventory Automatic inventory RFID or weight-sensing Technology RFID Technology Plugand Play AUTONOMOUS AUTONOMOUS Plugand Play Access control 4 to 8 drawers Material Management Mobility Maintenance and Calibration Access control management Material Management Visual and audio alerts Maintenance and Calibration ()exCap\* Borrow and return monitorina management NE °C \ A Consumption and supply monitoring Visual and audio alerts Borrow and return monitoring Mobile RFID Reader (Tablet, PDA) **Smart RFID Counter** NexCap® Mobile Assets Tracking NexCap® RFID Counter • Automatic inventory WITH STOREKEEPER • Automatic inventory RFID Technology Monitoring of tools movements Plugand Play Mobile RFID trackina Maintenance and Calibration Regulatory control MOBILE management Logistic Store security Plugand Play