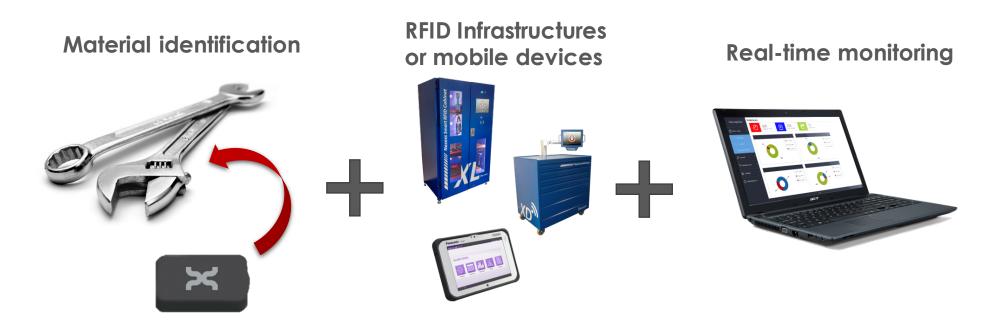

## Innovative Solution

Automatic tools management

## Nexess offers innovative solution for material traceability and management in the aeronautic industry

RFID chip retrofitted on each material. Unique identification

These devices records automatically each tools movement.

Administration and monitoring from a computer.

## Nexess products

Infrastructures and mobile devices

#### Smart Cabinets (RFID, weight) **Smart RFID Roller Cabinet** XL & XL-Weigh XD & XD-S • Automatic inventory Automatic inventory RFID or weight-sensing Technology RFID Technology Plugand Play AUTONOMOUS AUTONOMOUS Plugand Play Access control 4 to 8 drawers Material Management Mobility Maintenance and Calibration Access control management Material Management Visual and audio alerts Maintenance and Calibration ()exCap\* Borrow and return monitorina management NE °C \ A Consumption and supply monitoring Visual and audio alerts Borrow and return monitoring Mobile RFID Reader (Tablet, PDA) **Smart RFID Counter** NexCap® Mobile Assets Tracking NexCap® RFID Counter • Automatic inventory WITH STOREKEEPER • Automatic inventory RFID Technology Monitoring of tools movements Plugand Play Mobile RFID trackina Maintenance and Calibration Regulatory control MOBILE management Logistic Store security Plugand Play