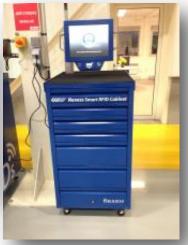

## Nexess products

Infrastructures and mobile devices

#### Smart Cabinets (RFID, weight) **Smart RFID Roller Cabinet** XL & XL-Weigh XD & XD-S • Automatic inventory Automatic inventory RFID or weight-sensing Technology RFID Technology Plugand Play AUTONOMOUS AUTONOMOUS Plugand Play Access control 4 to 8 drawers Material Management Mobility Maintenance and Calibration Access control management Material Management Visual and audio alerts Maintenance and Calibration ()exCap\* Borrow and return monitorina management NE °C \ A Consumption and supply monitoring Visual and audio alerts Borrow and return monitoring Mobile RFID Reader (Tablet, PDA) **Smart RFID Counter** NexCap® Mobile Assets Tracking NexCap® RFID Counter • Automatic inventory WITH STOREKEEPER • Automatic inventory RFID Technology Monitoring of tools movements Plugand Play Mobile RFID trackina Maintenance and Calibration Regulatory control MOBILE management Logistic Store security Plugand Play