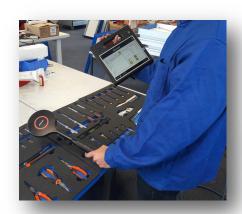

## Innovative Solution

Automatic tools management

## Nexess offers innovative solution for material traceability and management in the aeronautic industry

RFID chip retrofitted on each material. Unique identification

These devices records automatically each tools movement.