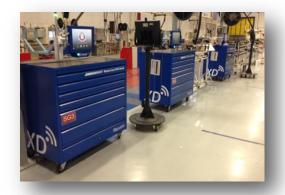

#### Smart Cabinets (RFID, weight) **Smart RFID Roller Cabinet** XL & XL-Weigh XD & XD-S • Automatic inventory Automatic inventory RFID or weight-sensing Technology RFID Technology Plugand Play AUTONOMOUS AUTONOMOUS Plugand Play Access control 4 to 8 drawers Material Management Mobility Maintenance and Calibration Access control management Material Management Visual and audio alerts Maintenance and Calibration ()exCap\* Borrow and return monitorina management NE °C \ A Consumption and supply monitoring Visual and audio alerts Borrow and return monitoring Mobile RFID Reader (Tablet, PDA) **Smart RFID Counter** NexCap® Mobile Assets Tracking NexCap® RFID Counter • Automatic inventory WITH STOREKEEPER • Automatic inventory RFID Technology Monitoring of tools movements Plugand Play Mobile RFID trackina Maintenance and Calibration Regulatory control MOBILE management Logistic Store security Plugand Play