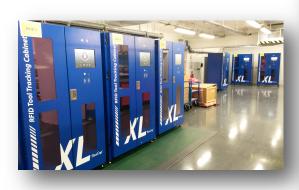

## Nexess products

Infrastructures and mobile devices

#### Smart Cabinets (RFID, weight) **Smart RFID Roller Cabinet** XL & XL-Weigh XD & XD-S • Automatic inventory Automatic inventory RFID or weight-sensing Technology RFID Technology Plugand Play AUTONOMOUS AUTONOMOUS Plugand Play Access control 4 to 8 drawers Material Management Mobility Maintenance and Calibration Access control management Material Management Visual and audio alerts Maintenance and Calibration ()exCap\* Borrow and return monitorina management NE °C \ A Consumption and supply monitoring Visual and audio alerts Borrow and return monitoring Mobile RFID Reader (Tablet, PDA) **Smart RFID Counter** NexCap® Mobile Assets Tracking NexCap® RFID Counter • Automatic inventory WITH STOREKEEPER • Automatic inventory RFID Technology Monitoring of tools movements Plugand Play Mobile RFID trackina Maintenance and Calibration Regulatory control MOBILE management Logistic Store security Plugand Play